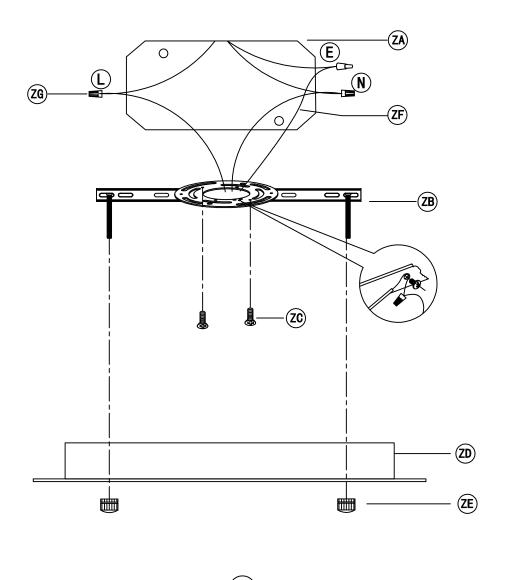

# Canopy Installation Instruction

Step 3

# Frame Assembly Diagram

IMPORTANT: Test sockets with bulb before dressing the fixture.

- 1. Attach the Crossbar (ZB) to the Junction Box (ZA) using the two crossbar screws (ZC) which are not supplied and should already be in your box.
- 2. Be sure when connecting the wire use electrician approved junction caps (ZG).
- 3. Stow the excess wire in the junction box(ZA).
- 4. Mounting screws (ZE), attach the fixture to the ceiling.
- 5. If you need to cut the wire, please find the label "L=Black wire" "L=Black wire" to (2)

  N=White Wire N=White Wire

on the ceiling plate, it is the main line of power. After adjusting the wires, please use them to connect the "N" and "L" wires to power.