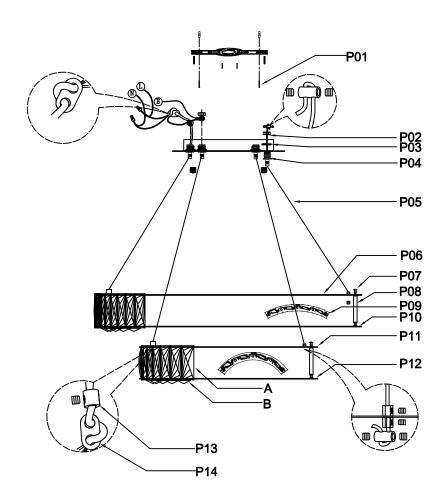

## Frame Assembly Diagram

### PARTS LIST

| Part | Picture                  | Description               | Parts number | Qty | Check | list |
|------|--------------------------|---------------------------|--------------|-----|-------|------|
| ZA   |                          | Junction box not included |              | 1   |       |      |
| ZB   |                          | hanging panel             |              | 1   |       |      |
| ZC   | Эшиши                    | M4*32 screw               |              | 2   |       |      |
| ZD   |                          | canopy                    |              | 1   |       |      |
| ZE   | •                        | M5 screw cap              |              | 2   |       |      |
| ZF   | <b>\</b>                 | ground wire               |              | 1   |       |      |
| ZG   |                          | junction caps             |              | 2   |       |      |
| P01  | ) <del>изиваниза</del> > | M4*40 screw               |              | 2   |       |      |
| P02  | 8                        | M10 nut                   |              | 8   |       |      |
| P03  | <del></del>              | ∅10 metal pad             |              | 8   |       |      |
| P04  |                          | wire adjuster             |              | 8   |       |      |

## $3503G32 \quad \mathtt{D31.5''}\mathtt{H12''}$

| Part | Picture                                                                                                                                                                                                                                                                                                                                                                                                                                                                                                                                                                                                                                                                                                                                                                                                                                                                                                                                                                                                                                                                                                                                                                                                                                                                                                                                                                                                                                                                                                                                                                                                                                                                                                                                                                                                                                                                                                                                                                                                                                                                                                                        | Description                                     | Parts number | Qty | Check list |
|------|--------------------------------------------------------------------------------------------------------------------------------------------------------------------------------------------------------------------------------------------------------------------------------------------------------------------------------------------------------------------------------------------------------------------------------------------------------------------------------------------------------------------------------------------------------------------------------------------------------------------------------------------------------------------------------------------------------------------------------------------------------------------------------------------------------------------------------------------------------------------------------------------------------------------------------------------------------------------------------------------------------------------------------------------------------------------------------------------------------------------------------------------------------------------------------------------------------------------------------------------------------------------------------------------------------------------------------------------------------------------------------------------------------------------------------------------------------------------------------------------------------------------------------------------------------------------------------------------------------------------------------------------------------------------------------------------------------------------------------------------------------------------------------------------------------------------------------------------------------------------------------------------------------------------------------------------------------------------------------------------------------------------------------------------------------------------------------------------------------------------------------|-------------------------------------------------|--------------|-----|------------|
| P05  | Q                                                                                                                                                                                                                                                                                                                                                                                                                                                                                                                                                                                                                                                                                                                                                                                                                                                                                                                                                                                                                                                                                                                                                                                                                                                                                                                                                                                                                                                                                                                                                                                                                                                                                                                                                                                                                                                                                                                                                                                                                                                                                                                              | ssl 2*24# <b>Ø</b> 3.6mm*94.5″<br>electric wire |              | 2   |            |
|      |                                                                                                                                                                                                                                                                                                                                                                                                                                                                                                                                                                                                                                                                                                                                                                                                                                                                                                                                                                                                                                                                                                                                                                                                                                                                                                                                                                                                                                                                                                                                                                                                                                                                                                                                                                                                                                                                                                                                                                                                                                                                                                                                | ssl 2*24# <b>ø</b> 3.6mm*82.7"<br>electric wire |              | 6   |            |
| P06  | 0                                                                                                                                                                                                                                                                                                                                                                                                                                                                                                                                                                                                                                                                                                                                                                                                                                                                                                                                                                                                                                                                                                                                                                                                                                                                                                                                                                                                                                                                                                                                                                                                                                                                                                                                                                                                                                                                                                                                                                                                                                                                                                                              | Ø31.5"S.S slice ring                            |              | 1   |            |
| P07  | aaaa                                                                                                                                                                                                                                                                                                                                                                                                                                                                                                                                                                                                                                                                                                                                                                                                                                                                                                                                                                                                                                                                                                                                                                                                                                                                                                                                                                                                                                                                                                                                                                                                                                                                                                                                                                                                                                                                                                                                                                                                                                                                                                                           | M4*10 screw                                     |              | 24  |            |
| P08  |                                                                                                                                                                                                                                                                                                                                                                                                                                                                                                                                                                                                                                                                                                                                                                                                                                                                                                                                                                                                                                                                                                                                                                                                                                                                                                                                                                                                                                                                                                                                                                                                                                                                                                                                                                                                                                                                                                                                                                                                                                                                                                                                | 2.4" metal pipe                                 |              | 24  |            |
| P09  | Constant of the Constant of th | L200*H43-4W high<br>voltage LED PCB             |              | 17  |            |
| P10  | 0                                                                                                                                                                                                                                                                                                                                                                                                                                                                                                                                                                                                                                                                                                                                                                                                                                                                                                                                                                                                                                                                                                                                                                                                                                                                                                                                                                                                                                                                                                                                                                                                                                                                                                                                                                                                                                                                                                                                                                                                                                                                                                                              | <b>¢</b> 31.5″S.S slice ring                    |              | 1   |            |
| P11  | 0                                                                                                                                                                                                                                                                                                                                                                                                                                                                                                                                                                                                                                                                                                                                                                                                                                                                                                                                                                                                                                                                                                                                                                                                                                                                                                                                                                                                                                                                                                                                                                                                                                                                                                                                                                                                                                                                                                                                                                                                                                                                                                                              | <b>¢</b> 23.6″S.S slice ring                    |              | 1   |            |
| P12  | 0                                                                                                                                                                                                                                                                                                                                                                                                                                                                                                                                                                                                                                                                                                                                                                                                                                                                                                                                                                                                                                                                                                                                                                                                                                                                                                                                                                                                                                                                                                                                                                                                                                                                                                                                                                                                                                                                                                                                                                                                                                                                                                                              | Ø23.6"S.S slice ring                            |              | 1   |            |
| P13  |                                                                                                                                                                                                                                                                                                                                                                                                                                                                                                                                                                                                                                                                                                                                                                                                                                                                                                                                                                                                                                                                                                                                                                                                                                                                                                                                                                                                                                                                                                                                                                                                                                                                                                                                                                                                                                                                                                                                                                                                                                                                                                                                | <b>ø</b> 8∗H8 wire fixer                        |              | 16  |            |
| P14  | 8                                                                                                                                                                                                                                                                                                                                                                                                                                                                                                                                                                                                                                                                                                                                                                                                                                                                                                                                                                                                                                                                                                                                                                                                                                                                                                                                                                                                                                                                                                                                                                                                                                                                                                                                                                                                                                                                                                                                                                                                                                                                                                                              | 14*10*2.5mm                                     |              | 4   |            |
| A    |                                                                                                                                                                                                                                                                                                                                                                                                                                                                                                                                                                                                                                                                                                                                                                                                                                                                                                                                                                                                                                                                                                                                                                                                                                                                                                                                                                                                                                                                                                                                                                                                                                                                                                                                                                                                                                                                                                                                                                                                                                                                                                                                | 1. 2"*3"crystal                                 |              | 245 |            |

| Part | Picture     | Description       | Parts number | Qty | Check | list |
|------|-------------|-------------------|--------------|-----|-------|------|
| В    | $\boxtimes$ | 1. 2"*1. 2"crytal |              | 102 |       |      |
|      |             |                   |              |     |       |      |
|      |             |                   |              |     |       |      |
|      |             |                   |              |     |       |      |
|      |             |                   |              |     |       |      |
|      |             |                   |              |     |       |      |
|      |             |                   |              |     |       |      |
|      |             |                   |              |     |       |      |
|      |             |                   |              |     |       |      |
|      |             |                   |              |     |       |      |
|      |             |                   |              |     |       |      |
|      |             |                   |              |     |       |      |