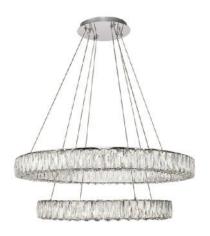

### Installation manual for

3503G32C/3503G32G/3503G32BK

Dimensions : D31.5"H12" Collection : Monroe

Bulb Type: LED PCB 76.5W 4000K/3000K

Lamp Weight: 37.4LBS Total Weight: 43.9LBS

Thank you for choosing our product(s).

### $3503G32 \quad \mathtt{D31.5''}\mathtt{H12''}$