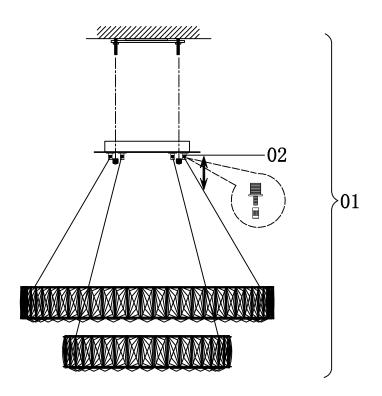

- 1. Fixed the Ceiling Cover on the Mounting Bracket (01), then put the screws tightened.
- 2. Please unscrew the cap (02) of the expansion part before adjusting the line, and then screw on the cap after adjusting the line.